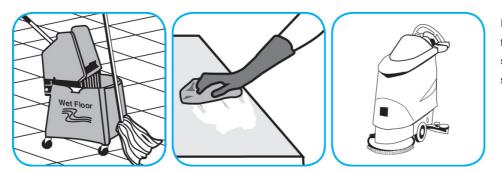

Use Stride® Citrus HC Neutral Cleaner to clean floors and other hard surfaces.

Fill mop bucket, spray bottle or automatic scrubbing machine from dispenser. Apply to surfaces to be cleaned. For auto scrubber use, trail mop behind machine to pick up any excess solution. Allow to dry.