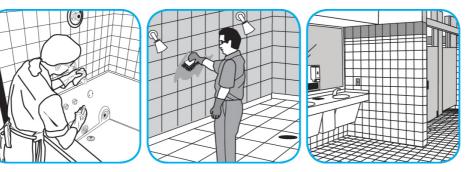

Use Crew® Bathroom Cleaner and Scale Remover to remove soap scum and hard water deposits. Do not use on natural wood or marble.

Dilute with cold water. Dispense use-solution into trigger spray or flip top bottle as needed. Apply with a damp cloth or directly on surface to be cleaned. Loosen soil with rubbing action. Rinse with cold water.