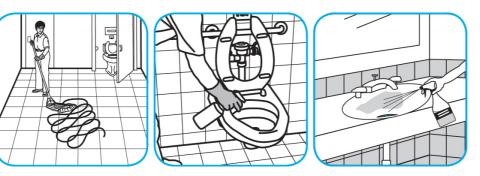

Use Alpha-HP® Multi-Surface Disinfectant Cleaner to clean, disinfect and deodorize in one easy step.

Apply use-solution to hard, nonporous surfaces. Thoroughly wet surface with a cloth, mop, sponge, sprayer or by immersion. Allow to remain wet. Wipe dry or allow to air dry. See product label for complete directions.