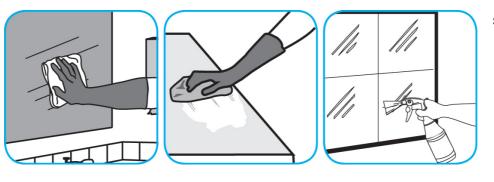

## J-Fill<sup>®</sup> Procedimientos de aplicación

Use Glance® NA Glass and Multi-Purpose Cleaner Non-Ammoniated to clean mirror, chrome and glass surfaces.

Spray onto surface. Wipe with a clean cloth or towel.