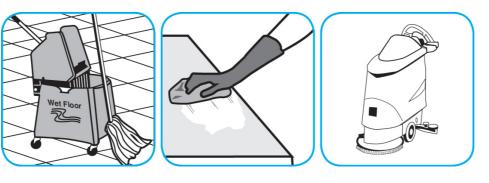

## **J-Fill® Application Procedures**

Use Stride® Citrus HC Neutral Cleaner to clean floors and other hard surfaces.

Fill mop bucket, spray bottle or automatic scrubbing machine from dispenser. Apply to surfaces to be cleaned. For auto scrubber use, trail mop behind machine to pick up any excess solution. Allow to dry.