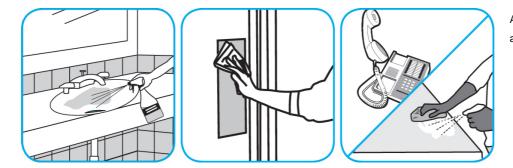

Use Oxivir® Five 16 Concentrate One Step Disinfectant Cleaner to clean and disinfect hard, non-porous surfaces.

Apply use solution. Let stand for 5 minutes. Wipe or allow to air dry.

Use Glance® NA Glass and Multi-Purpose Cleaner SC to clean mirror, chrome and glass surfaces.

Spray onto surface. Wipe with a clean cloth or towel.

Use Crew® NA SC Non-Acid Bowl and Bathroom Disinfectant Cleaner to clean restroom toilets, sinks, floors and walls.

Apply use-solution to hard, nonporous surfaces. Thoroughly wet surface with a cloth, mop, sponge, sprayer or by immersion. Allow to remain wet for 10 minutes. Wipe dry or allow to air dry.