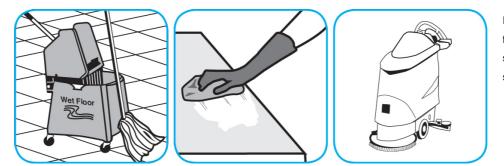

Use Stride® Floral HC Neutral Cleaner to clean floors and other hard surfaces.

Fill mop bucket, spray bottle or automatic scrubbing machine from dispenser. Apply to surfaces to be cleaned. For auto scrubber use, trail mop behind machine to pick up any excess solution. Allow to dry.