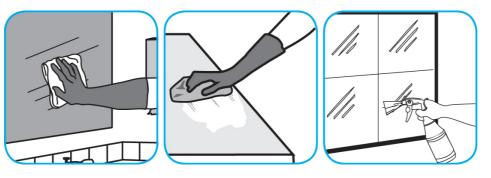

Use Glance® HC Glass and Multi-Surface Cleaner to clean mirrors, chrome and glass surfaces.

Spray onto surface. Wipe with a clean cloth or towel.

Use Spitfire® SC Power Cleaner to clean most heavily soiled, hard surfaces.