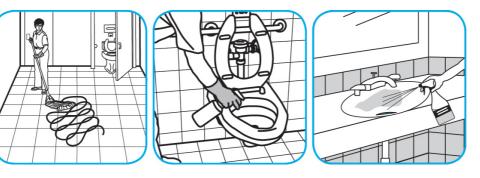

## J-Fill® Application Procedures

Use Alpha-HP® Multi-Surface Disinfectant Cleaner to clean, disinfect and deodorize in one easy step.

Apply use-solution to hard, nonporous surfaces. Thoroughly wet surface with a cloth, mop, sponge, sprayer or by immersion. Allow to remain wet. Wipe dry or allow to air dry. See product label for complete directions.