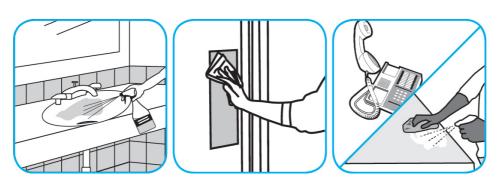

## **SmartDose** TM/MC Application Procedures

Use Virex® II 256 One-Step Disinfectant Cleaner and Deodorant to clean restroom toilets, sinks, floors and walls.

Apply use-solution to hard, nonporous surfaces. Thoroughly wet surface with a cloth, mop, sponge, sprayer or by immersion. Allow to remain wet for 10 minutes. Wipe dry or allow to air dry.

Use Oxivir® Five 16 Concentrate One Step Disinfectant Cleaner to clean and disinfect hard, non-porous surfaces.

Apply use-solution. Let stand for 5 minutes. Wipe or allow to air dry.

Use Glance® NA Glass and Multi-Purpose Cleaner Non-Ammoniated to clean mirror, chrome and glass surfaces.

Spray onto surface. Wipe with a clean cloth or towel.

Questions: 1-800-558-2332