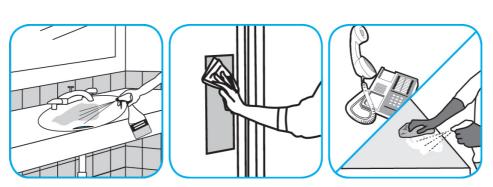

## **SmartDose** TM/MC Application Procedures

Use Virex® II 256 One-Step Disinfectant Cleaner and Deodorant to clean restroom toilets, sinks, floors and walls.

Apply use-solution to hard, nonporous surfaces. Thoroughly wet surface with a cloth, mop, sponge, sprayer or by immersion. Allow to remain wet for 10 minutes. Wipe dry or allow to air dry.

Use Oxivir® Five 16 Concentrate One Step Disinfectant Cleaner to clean and disinfect hard, non-porous surfaces.

Apply use-solution. Let stand for 5 minutes. Wipe or allow to air dry.

Use Glance® NA Glass and Multi-Purpose Cleaner Non-Ammoniated to clean mirror, chrome and glass surfaces.

Spray onto surface. Wipe with a clean cloth or towel.

Questions: 1-800-558-2332