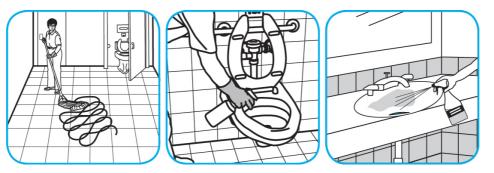

Use Crew® NA SC Non-Acid Bowl and Bathroom Disinfectant Cleaner to clean restroom toilets, sinks, floors and walls.

Apply use-solution to hard, nonporous surfaces. Thoroughly wet surface with a cloth, mop, sponge, sprayer or by immersion. Allow to remain wet for 10 minutes. Wipe dry or allow to air dry.