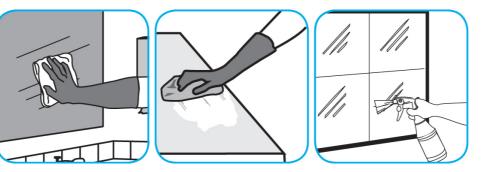

Use Glance® NA Glass and Multi-Purpose Cleaner Non-Ammoniated to clean mirror, chrome and glass surfaces.

Spray onto surface. Wipe with a clean cloth or towel.

Use ProminenceTM/MC Heavy Duty Cleaner to remove soil from floors without dulling the appearance of the floor finish.