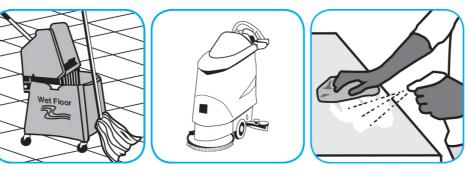

Dilute with cold water. For daily cleaning, use a spray bottle, mop and bucket or fill auto scrubber and use red pads. For Deep Scrubbing, fill auto scrubber and use green or blue pads. Pick up soil and excess cleaner with a tightly wrung out cleaning mop or cloth.