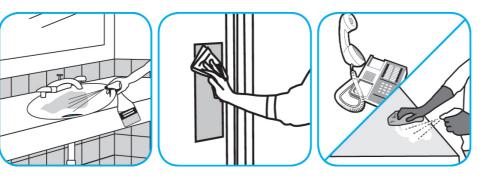

## J-Fill® Application Procedures

Use Virex® II 256 One-Step Disinfectant Cleaner and Deodorant to clean restroom toilets, sinks, floors and walls.

Apply use-solution to hard, nonporous surfaces. Thoroughly wet surface with a cloth, mop, sponge, sprayer or by immersion. Allow to remain wet for 10 minutes. Wipe dry or allow to air dry.

Use Glance® NA Glass and Multi-Purpose Cleaner Non-Ammoniated to clean mirror, chrome and glass surfaces.

Spray onto surface. Wipe with a clean cloth or towel.

Use ProminenceTM/MC Heavy Duty Cleaner to remove soil from floors without dulling the appearance of the floor finish.