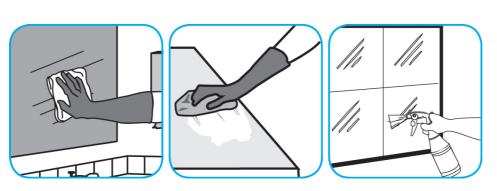

Use Glance® NA Glass and Multi-Purpose Cleaner Non-Ammoniated to clean mirror, chrome and glass surfaces.

Spray onto surface. Wipe with a clean cloth or towel.

Questions: 1-800-558-2332

Always wear personal protective equipment.