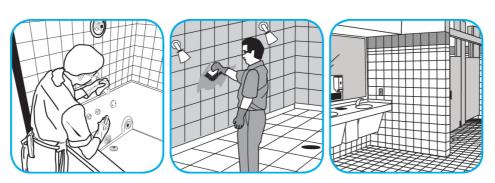

Use Crew® Bathroom Cleaner and Scale Remover to remove soap scum and hard water deposits. Do not use on natural wood or marble.

Dilute with cold water. Dispense use-solution into trigger spray or flip top bottle as needed. Apply with a damp cloth or directly on surface to be cleaned. Loosen soil with rubbing action. Rinse with cold water.