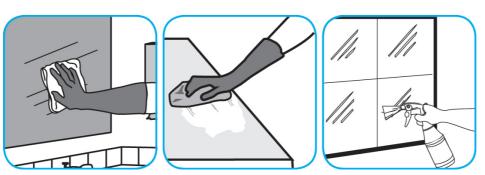

Use Glance® HC Glass and Multi-Surface Cleaner to clean mirrors, chrome and glass surfaces.

Spray onto surface. Wipe with a clean cloth or towel.

Use Crew® NA SC Non-Acid Bowl and Bathroom Disinfectant Cleaner to clean restroom toilets, sinks, floors and walls.