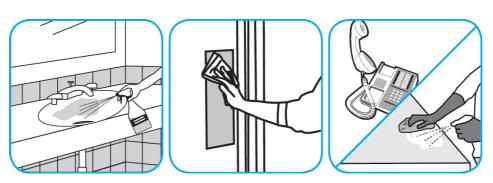

## **Application Procedures**

Use Virex® II 256 One-Step Disinfectant Cleaner and Deodorant to clean restroom toilets, sinks, floors and walls.

Apply use-solution to hard, nonporous surfaces. Thoroughly wet surface with a cloth, mop, sponge, sprayer or by immersion. Allow to remain wet for 10 minutes. Wipe dry or allow to air dry.