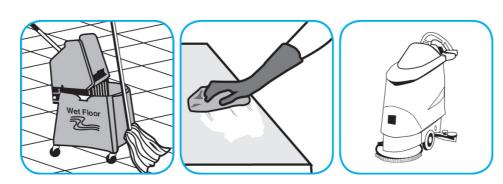

Apply use-solution to hard, nonporous surfaces. Thoroughly wet surface with a cloth, mop, sponge, sprayer or by immersion. Allow to remain wet for 10 minutes. Wipe dry or allow to air dry.

Use Stride® Citrus HC Neutral Cleaner to clean floors and other hard surfaces.

Fill mop bucket, spray bottle or automatic scrubbing machine from dispenser. Apply to surfaces to be cleaned. For auto scrubber use, trail mop behind machine to pick up any excess solution. Allow to dry.