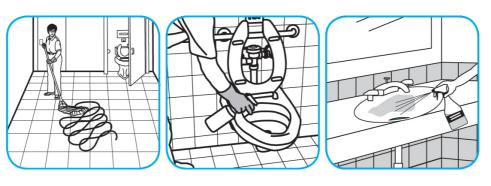

## **Application Procedures**

Use Virex® II 256 One-Step Disinfectant Cleaner and Deodorant to clean restroom toilets, sinks, floors and walls.

Apply use-solution to hard, nonporous surfaces. Thoroughly wet surface with a cloth, mop, sponge, sprayer or by immersion. Allow to remain wet for 10 minutes. Wipe dry or allow to air dry.

Use Glance® HC Glass and Multi-Surface Cleaner to clean mirrors, chrome and glass surfaces.

Spray onto surface. Wipe with a clean cloth or towel.

Use Crew® NA SC Non-Acid Bowl and Bathroom Disinfectant Cleaner to clean restroom toilets, sinks, floors and walls.

Apply use-solution to hard, nonporous surfaces. Thoroughly wet surface with a cloth, mop, sponge, sprayer or by immersion. Allow to remain wet for 10 minutes. Wipe dry or allow to air dry.

Use Stride® Citrus HC Neutral Cleaner to clean floors and other hard surfaces.