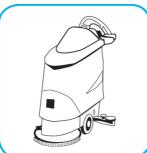

Use ProminenceTM/MC Heavy Duty Cleaner to remove soil from floors without dulling the appearance of the floor finish.

Dilute with cold water. For daily cleaning, use a spray bottle, mop and bucket or fill auto scrubber and use red pads. For Deep Scrubbing, fill auto scrubber and use green or blue pads. Pick up soil and excess cleaner with a tightly wrung out cleaning mop or cloth.

Use PERdiemTM/MC General Purpose Cleaner with Hydrogen Peroxide to clean hard surfaces as well as carpet.

Dilute with cold water. For daily cleaning, use a mop and bucket or fill auto scrubber and use red pads. For Deep Scrubbing, fill auto scrubber and use green or blue pads. Pick-up soil and excess cleaner with a tightly wrung-out cleaning mop.