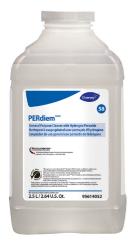

Use PERdiemTM/MC General Purpose Cleaner with Hydrogen Peroxide to clean hard surfaces as well as carpet.

Dilute with cold water. For daily cleaning, use a mop and bucket or fill auto scrubber and use red pads. For Deep Scrubbing, fill auto scrubber and use green or blue pads. Pick-up soil and excess cleaner with a tightly wrung-out cleaning mop.