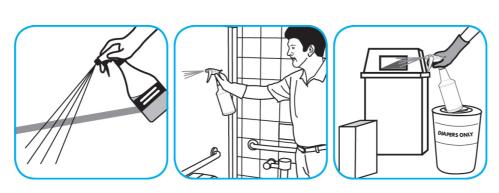

Use R5 Plus to treat maloders to treat malodors on carpet, hard surfaces and as a room spray.

Spray into the air or onto surfaces where odors are noticeable.

Questions: 1-800-558-2332

Always wear personal protective equipment.