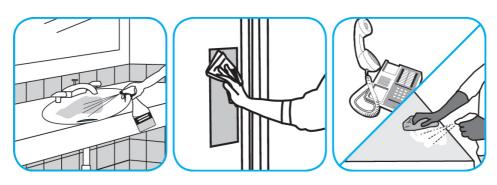

## **Application Procedures**

Use Oxivir® Five 16 Concentrate One Step Disinfectant Cleaner to clean and disinfect hard, non-porous surfaces.

Apply use solution. Let stand for 5 minutes. Wipe or allow to air dry.