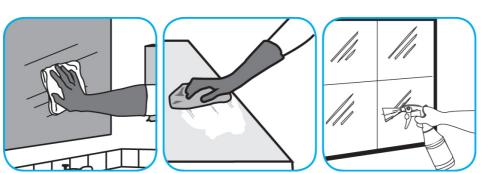

Spray onto surface. Wipe with a clean cloth or towel.

Use TempestTM/MC Solvent-Free Cleaner/Degreaser to clean most heavily soiled, hard surfaces.

Apply onto hard surface using spray bottle, mop/bucket or auto-scrubber. Allow to penetrate and lift soils. Pick up solution with clean cloth, mop, or auto-scrubber. Requires no rinsing.