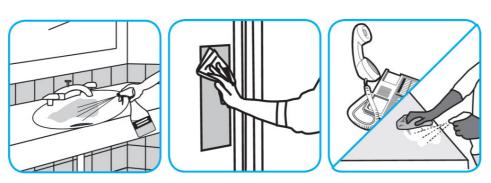

## **Application Procedures**

Use Oxivir® Plus Disinfectant Cleaner Concentrate to clean and disinfect hard, non-porous surfaces.

Apply use solution. Let stand for 5 minutes. Wipe or allow to air dry.

Use Glance® NA Glass and Multi-Purpose Cleaner to clean mirror, chrome and glass surfaces.