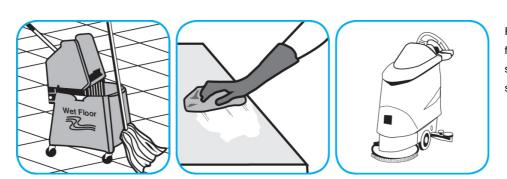

Use GP Forward® SC General Purpose Cleaner to clean any water-safe surface.

Fill mop bucket, spray bottle or automatic scrubbing machine from dispenser. Apply to surfaces to be cleaned. For auto scrubber use, trail mop behind machine to pick up any excess solution. Allow to dry.