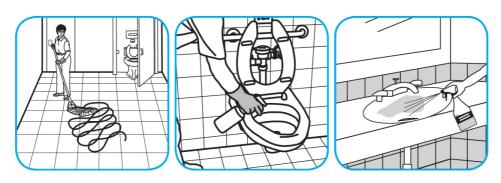

## **Application Procedures**

Use Crew® Restroom Floor and Surface SC Non-Acid Disinfectant Cleaner to clean restroom toilets, sinks, floors and walls.

Apply use-solution to hard, nonporous surfaces. Thoroughly wet surface with a cloth, mop, sponge, sprayer or by immersion. Allow to remain wet for 10 minutes. Wipe dry or allow to air dry.