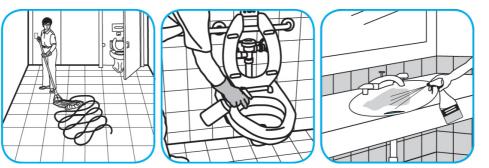

Use Crew® Restroom Floor and Surface SC Non-Acid Disinfectant Cleaner to clean restroom toilets, sinks, floors and walls.

Apply use-solution to hard, nonporous surfaces. Thoroughly wet surface with a cloth, mop, sponge, sprayer or by immersion. Allow to remain wet for 10 minutes. Wipe dry or allow to air dry.