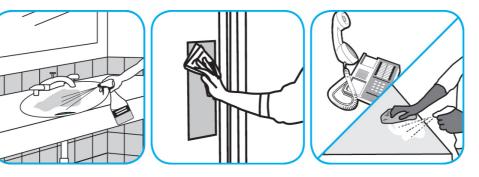

## J-Fill® Application Procedures

Use Virex® Plus One-Step Disinfectant Cleaner and Deodorant to clean restroom toilets, sinks, floors and walls.

Apply use-solution to hard, nonporous surfaces. Thoroughly wet surface with a cloth, mop, sponge, sprayer or by immersion. Allow to remain wet for 3 minutes. Wipe dry or allow to air dry.