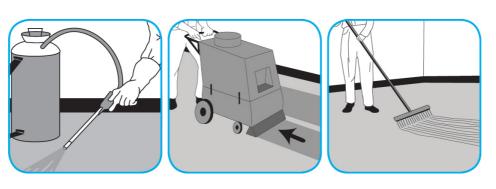

## **RTD**<sup>®</sup> Application Procedures

Use Extraction Rinse SC to flush out and remove detergent residues that cause resoiling.

Extract carpet and groom with a clean carpet rake or stiff synthetic broom. Allow to dry.