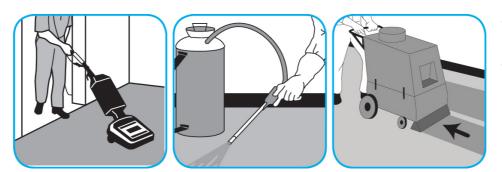

Heavy Duty Prespray Plus is a pH neutral cleaner for prespraying to loosen heavily soiled carpets.

Vacuum area first. Spray carpet and agitate with a carpet rake, extractor brush, shampoo brush or bonnet. Extract and allow to dry.