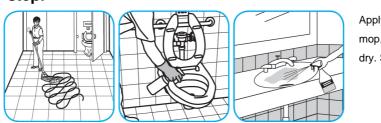

## Use Alpha-HP® Multi-Surface Disinfectant Cleaner to clean, disinfect and deodorize in one easy step.

Apply use-solution to hard, nonporous surfaces. Thoroughly wet surface with a cloth, mop, sponge, sprayer or by immersion. Allow to remain wet. Wipe dry or allow to air dry. See product label for complete directions.