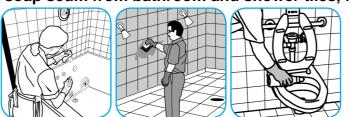

Use Crew® Bathroom Cleaner and Scale Remover as a non-corrosive formula deep cleans dirt and soap scum from bathroom and shower tiles, fixtures and most washable surfaces.

Apply to surfaces to be cleaned. Wipe with soft cloth or towel to remove soil and to dry. See label on original container for complete directions for use and additional information.