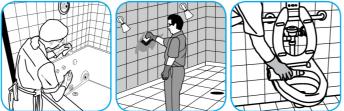

Use Crew® Bathroom Cleaner and Scale Remover as a non-corrosive formula deep cleans dirt and soap scum from bathroom and shower tiles, fixtures and most washable surfaces.

Apply to surfaces to be cleaned. Wipe with soft cloth or towel to remove soil and to dry. See label on original container for complete directions for use and additional information.