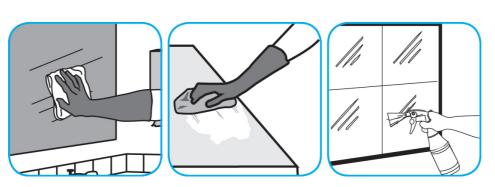

Use Glance® NA Glass and Multi-Purpose Cleaner Non-Ammoniated to clean mirror, chrome and glass surfaces.

Spray onto surface. Wipe with a clean cloth or towel.

Questions: 1-800-558-2332

Always wear personal protective equipment.