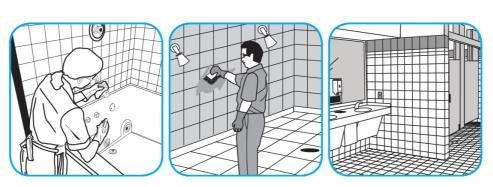

Use Crew® Bathroom Cleaner and Scale Remover to remove soap scum and hard water deposits. Do not use on natural wood or marble.

Dilute with cold water. Dispense use-solution into trigger spray or flip top bottle as needed. Apply with a damp cloth or directly on surface to be cleaned. Loosen soil with rubbing action. Rinse with cold water.