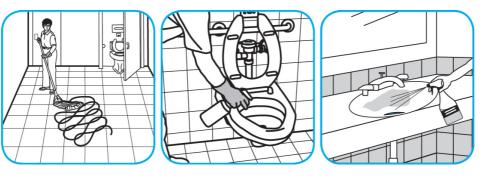

## RTD® Application Procedures

Use Alpha-HP® Multi-Surface Disinfectant Cleaner to clean, disinfect and deodorize in one easy step.

Apply use-solution to hard, nonporous surfaces. Thoroughly wet surface with a cloth, mop, sponge, sprayer or by immersion. Allow to remain wet. Wipe dry or allow to air dry. See product label for complete directions.