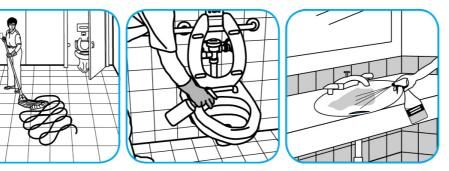

Use Crew® Bathroom Cleaner and Scale Remover as a non-corrosive formula deep cleans dirt and soap scum from bathroom and shower tiles, fixtures and most washable surfaces.

Apply to surfaces to be cleaned. Wipe with soft cloth or towel to remove soil and to dry. See label on original container for complete directions for use and additional information.