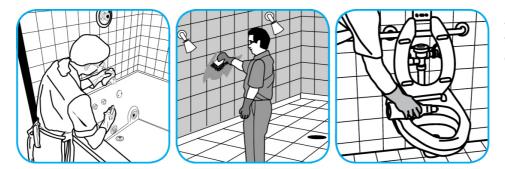

Use Crew® Bathroom Cleaner and Scale Remover as a non-corrosive formula deep cleans dirt and soap scum from bathroom and shower tiles, fixtures and most washable surfaces.

Apply to surfaces to be cleaned. Wipe with soft cloth or towel to remove soil and to dry. See label on original container for complete directions for use and additional information.