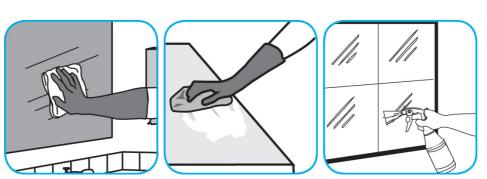

Spray onto surface. Wipe with a clean cloth or towel.

Use Crew® Bathroom Cleaner and Scale Remover as a non-corrosive formula deep cleans dirt and soap scum from bathroom and shower tiles, fixtures and most washable surfaces.

Apply to surfaces to be cleaned. Wipe with soft cloth or towel to remove soil and to dry. See label on original container for complete directions for use and additional information.

Use Speedball® 2000 Heavy-Duty Spray Cleaner Concentrate #32 to clean hard surfaces but not glass, aluminum, or water based paint.

Spray product on hard surfaces to be cleaned. Allow cleaner to penetrate and lift soils. Wipe with a clean cloth. Requires no rinsing.

Questions: 1-800-558-2332

Always wear personal protective equipment.