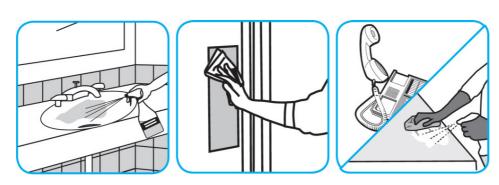

## **Application Procedures**

Use Oxivir® Plus Disinfectant Cleaner Concentrate to clean and disinfect hard, non-porous surfaces.

Apply use solution. Let stand for 5 minutes. Wipe orallow to air dry.

Use Glance® NA Glass and Multi-Purpose Cleaner to clean mirror, chrome and glass surfaces.

Spray onto surface. Wipe with a clean cloth or towel.

Use Crew® Bathroom Cleaner and Scale Remover as a non-corrosive formula deep cleans dirt and soap scum from bathroom and shower tiles, fixtures and most washable surfaces.