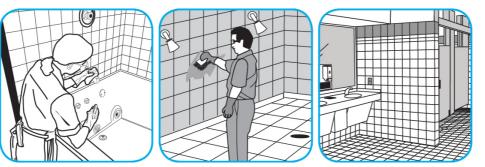

## **J-Fill® Application Procedures**

Apply use solution. Let stand for 5 minutes. Wipe or allow to air dry.

Use Glance® NA Glass and Multi-Purpose Cleaner to clean mirror, chrome and glass surfaces.

Use Oxivir® Plus Disinfectant Cleaner Concentrate to clean and disinfect hard, non-porous surfaces.

Spray onto surface. Wipe with a clean cloth or towel.

Use Crew® Bathroom Cleaner and Scale Remover to remove soap scum and hard water deposits. Do not use on natural wood or marble.

Dilute with cold water. Dispense use-solution into trigger spray or flip top bottle as needed. Apply with a damp cloth or directly on surface to be cleaned. Loosen soil with rubbing action. Rinse with cold water.