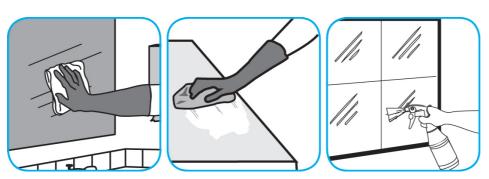

## **Application Procedures**

Use Glance® NA Glass and Multi-Purpose Cleaner to clean mirror, chrome and glass surfaces.

Spray onto surface. Wipe with a clean cloth or towel.

Use Alpha-HP® Multi-Surface Disinfectant Cleaner to clean, disinfect and deodorize in one easy step.