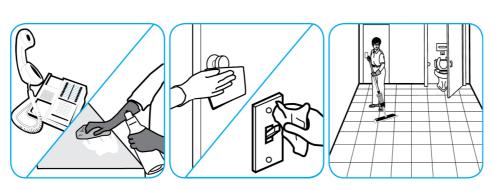

Apply use-solution to hard, nonporous surfaces. Thoroughly wet surface with a cloth, mop, sponge, sprayer or by immersion. Allow to remain wet. Wipe dry or allow to air dry. See product label for complete directions.