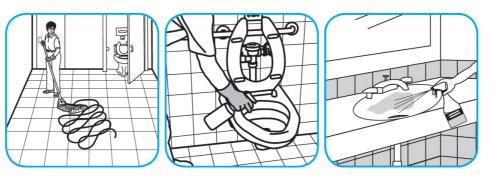

Use Stride® Citrus SC Neutral Cleaner to clean floors and other hard surfaces.

Fill mop bucket, spray bottle or automatic scrubbing machine from dispenser. Apply to surfaces to be cleaned. For autoscrubber use, trail mop behind machine to pick up any excess solution. Allow to dry.

Use Glance® HC Glass and Multi-Surface Cleaner to clean mirror, chrome and glass surfaces.

Spray onto surface. Wipe with a clean cloth or towel.

Use Crew® Bathroom Cleaner and Scale Remover as a non-corrosive formula deep cleans dirt and soap scum from bathroom and shower tiles, fixtures and most washable surfaces.