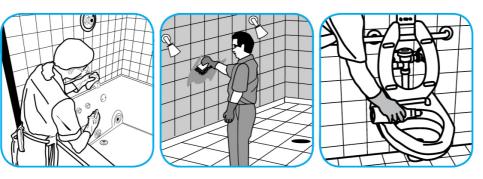

Use Glance® HC Glass and Multi-Surface Cleaner to clean mirror, chrome and glass surfaces.

Spray onto surface. Wipe with a clean cloth or towel.

Use Crew® Bathroom Cleaner and Scale Remover as a non-corrosive formula deep cleans dirt and soap scum from bathroom and shower tiles, fixtures and most washable surfaces.