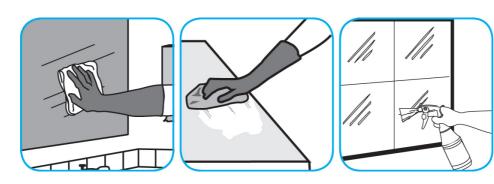

Use Glance® HC Glass and Multi-Surface Cleaner to clean mirror, chrome and glass surfaces.

Spray onto surface. Wipe with a clean cloth or towel.

Use Crew® Bathroom Cleaner and Scale Remover as a non-corrosive formula deep cleans dirt and soap scum from bathroom and shower tiles, fixtures and most washable surfaces.