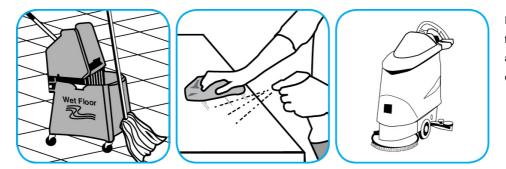

Use Stride® Citrus SC Neutral Cleaner to clean floors and other hard surfaces.

Fill mop bucket, spray bottle or automatic scrubbing machine from dispenser. Apply to surfaces to be cleaned. For autoscrubber use, trail mop behind machine to pick up any excess solution. Allow to dry.