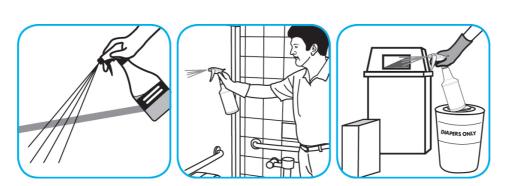

## **Application Procedures**

Use BreakDownTM/MC Odor Eliminator Concentrate to treat malodors on carpet and hard surfaces.

For daily cleaning: use a spray bottle or mop and bucket to apply the use-solution to a surface, let the product dwell for best performance. For deodorizing: spray directly onto floors, urinals, toilets, trash receptacles and other surfaces. For use as a carpet spotter, apply to carpet, agitate and rinse with water. Do not spray into the air or use as an air freshener.