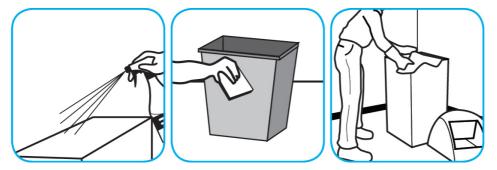

Spray product on hard surfaces to be cleaned. Allow cleaner to penetrate and lift soils. Wipe with a clean cloth. Requires no rinsing.