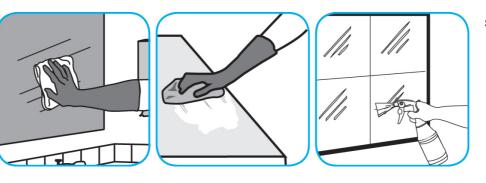

## J-Fill® Application Procedures

Use Glance® HC Glass and Multi-Surface Cleaner to clean mirrors, chrome and glass surfaces.

Spray onto surface. Wipe with a clean cloth or towel.

Use Crew® NA SC Non-Acid Bowl and Bathroom Disinfectant Cleaner to clean restroom toilets, sinks, floors and walls.