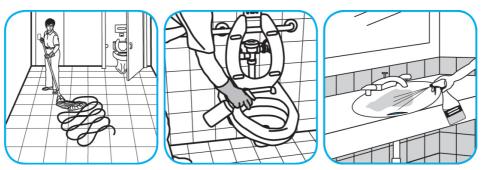

## J-Fill® Application Procedures

Use Glance® HC Glass and Multi-Surface Cleaner to clean mirrors, chrome and glass surfaces.

Spray onto surface. Wipe with a clean cloth or towel.

Use Crew® NA SC Non-Acid Bowl and Bathroom Disinfectant Cleaner to clean restroom toilets, sinks, floors and walls.

Apply use-solution to hard, nonporous surfaces. Thoroughly wet surface with a cloth, mop, sponge, sprayer or by immersion. Allow to remain wet for 10 minutes. Wipe dry or allow to air dry.

Use Virex® Plus One-Step Disinfectant Cleaner and Deodorant to clean restroom toilets, sinks, floors and walls.