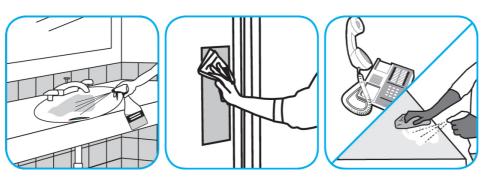

Apply use-solution to hard, nonporous surfaces. Thoroughly wet surface with a cloth, mop, sponge, sprayer or by immersion. Allow to remain wet for 10 minutes. Wipe dry or allow to air dry.

Use Virex® Plus One-Step Disinfectant Cleaner and Deodorant to clean restroom toilets, sinks, floors and walls.

Apply use-solution to hard, nonporous surfaces. Thoroughly wet surface with a cloth, mop, sponge, sprayer or by immersion. Allow to remain wet for 3 minutes. Wipe dry or allow to air dry.

Use SpeedballTM/MC 2000 Heavy-Duty Spray Cleaner Concentrate to clean hard surfaces but not glass, aluminum, or water based paint.