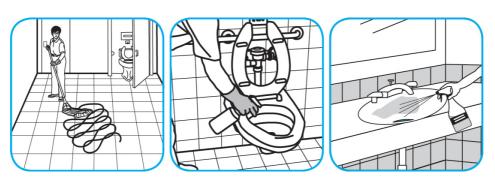

Use Glance® NA Glass and Multi-Purpose Cleaner Non-Ammoniated to clean mirror, chrome and glass surfaces.

Spray onto surface. Wipe with a clean cloth or towel.

Use Crew® Multi-Purpose Restroom Cleaner to clean restroom toilets, sinks, floors and walls.