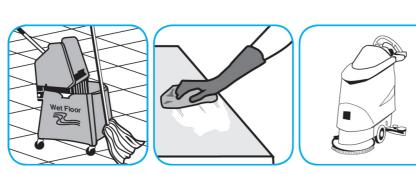

#### Use Stride® Citrus HC Neutral Cleaner to clean floors and other hard surfaces.

Fill mop bucket, spray bottle or automatic scrubbing machine from dispenser. Apply to surfaces to be cleaned. For auto scrubber use, trail mop behind machine to pick up any excess solution. Allow to dry.