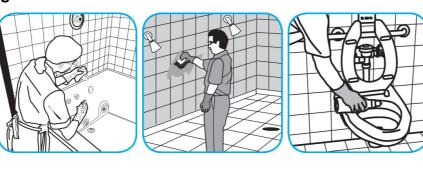

### Use Crew® Shower, Tub and Tile Cleaner to clean bathroom surfaces but not marble, resilient floors or galvanized metal.

Fill small bottle or bucket or use gun to apply a foam directly onto surfaces. Scrub with a soft brush, pad or cloth. Do not allow foam to dry. Rinse surfaces thoroughly.