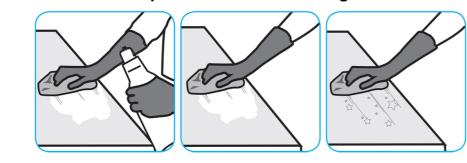

## **Application Procedures**

UseEmerel Multi-Surface Creme Cleanserto remove stubborn spots, build-ups, scuffs, grease, rubber marks and soapscum without scratching the surface.

Shake bottle well and squeeze product directly onto surface or on to wet cloth, sponge, or brush. Loosen soil with rubbing action, rinse. For a bright shine, polish with soft dry cloth. Can be used on porcelain, ceramic, stainless steel and other washable surfaces. Do not use on natural wood.