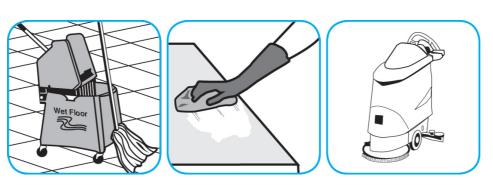

#### Use Stride® Citrus HC Neutral Cleaner to clean floors and other hard surfaces.

Fill mop bucket, spray bottle or automatic scrubbing machine from dispenser. Apply to surfaces to be cleaned. For auto scrubber use, trail mop behind machine to pick up any excess solution. Allow to dry.