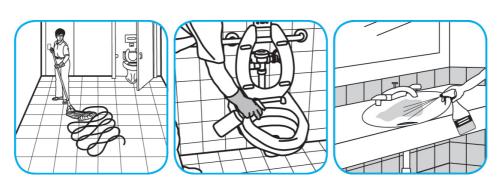

## **Application Procedures**

Use Morning Mist® Neutral Disinfectant Cleaner to clean restroom toilets, sinks, floors and walls.

Apply use-solution to hard, nonporous surfaces. Thoroughly wet surface with a cloth, mop, sponge, sprayer or by immersion. Allow to remain wet for 10 minutes. Wipe dry or allow to air dry.