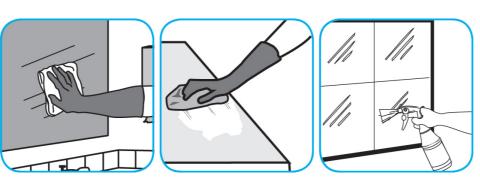

### Use Glance® HC Glass and Multi-Surface Cleaner to clean mirrors, chrome and glass surfaces.

Spray onto surface. Wipe with a clean cloth or towel.