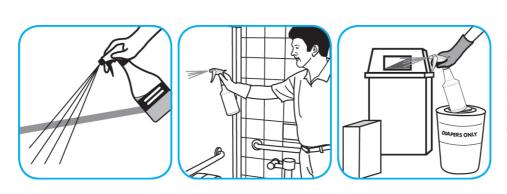

## Use BreakDownTM/MC Odor Eliminator Concentrate to treat malodors on carpet and hard surfaces.

For daily cleaning: use a spray bottle or mop and bucket to apply the use-solution to a surface, let the product dwell for best performance. For deodorizing: spray directly onto floors, urinals, toilets, trash receptacles and other surfaces. For use as a carpet spotter, apply to carpet, agitate and rinse with water. Do not spray into the air or use as an air freshener.