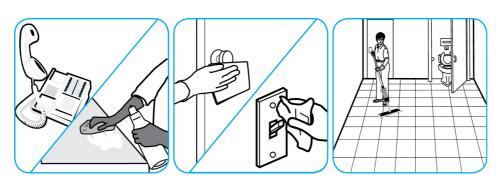

## **Application Procedures**

Use Alpha-HP® Multi-Surface Disinfectant Cleaner to clean, disinfect and deodorize in one easy step.

Apply use-solution to hard, nonporous surfaces. Thoroughly wet surface with a cloth, mop, sponge, sprayer or by immersion. Allow to remain wet. Wipe dry or allow to air dry. See product label for complete directions.