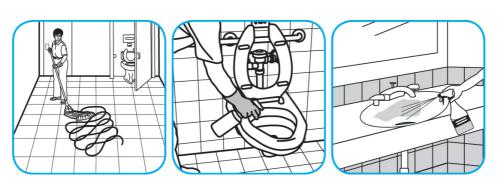

Use PERdiemTM/MC General Purpose Cleaner with Hydrogen Peroxide to clean hard surfaces as well as carpet.

Fill mop bucket, spray bottle or automatic scrubbing machine from dispenser. Apply to surfaces to be cleaned. For use as a carpet spotter, prespray or extraction cleaner, apply to carpet, agitate and rinse with water. For autoscrubber use, trail mop behind machine to pick up any excess solution. Allow to dry.