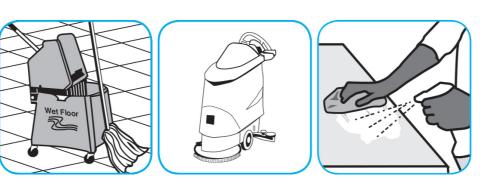

Use ProminenceTM/MC Heavy Duty Cleaner to remove soil from floors without dulling the appearance of the floor finish.

Dilute with cold water. For daily cleaning, use a spray bottle, mop and bucket or fill auto scrubber and use red pads. For Deep Scrubbing, fill auto scrubber and use green or blue pads. Pick up soil and excess cleaner with a tightly wrung out cleaning mop or cloth.