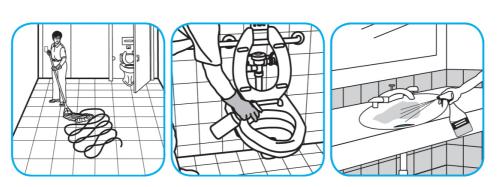

Use PERdiemTM/MC General Purpose Cleaner with Hydrogen Peroxide to clean hard surfaces as well as carpet.

Fill mop bucket, spray bottle or automatic scrubbing machine from dispenser. Apply to surfaces to be cleaned. For use as a carpet spotter, prespray or extraction cleaner, apply to carpet, agitate and rinse with water. For autoscrubber use, trail mop behind machine to pick up any excess solution. Allow to dry.