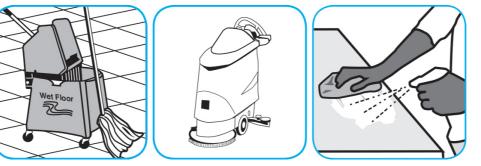

## **J-Fill® Application Procedures**

Use ProminenceTM/MC Heavy Duty Cleaner to remove soil from floors without dulling the appearance of the floor finish.

Dilute with cold water. For daily cleaning, use a spray bottle, mop and bucket or fill auto scrubber and use red pads. For Deep Scrubbing, fill auto scrubber and use green or blue pads. Pick up soil and excess cleaner with a tightly wrung out cleaning mop or cloth.