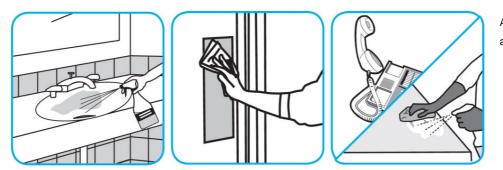

Use Oxivir® Plus Disinfectant Cleaner Concentrate to clean and disinfect hard, non-porous surfaces.

Apply use solution. Let stand for 5 minutes. Wipe or allow to air dry.

Use Crew® Bathroom Cleaner and Scale Remover to remove soap scum and hard water deposits. Do not use on natural wood or marble.

Dilute with cold water. Dispense use-solution into trigger spray or flip top bottle as needed. Apply with a damp cloth or directly on surface to be cleaned. Loosen soil with rubbing action. Rinse with cold water.

## Use Glance® HC Glass and Multi-Surface Cleaner to clean mirrors, chrome and glass surfaces.

Spray onto surface. Wipe with a clean cloth or towel.