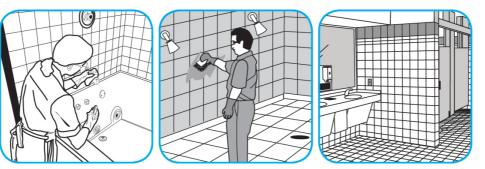

Use Oxivir® Plus Disinfectant Cleaner Concentrate to clean and disinfect hard, non-porous surfaces.

Apply use solution. Let stand for 5 minutes. Wipe or allow to air dry.

Use Crew® Bathroom Cleaner and Scale Remover to remove soap scum and hard water deposits. Do not use on natural wood or marble.

Dilute with cold water. Dispense use-solution into trigger spray or flip top bottle as needed. Apply with a damp cloth or directly on surface to be cleaned. Loosen soil with rubbing action. Rinse with cold water.