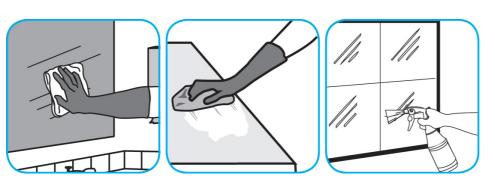

Spray onto surface. Wipe with a clean cloth or towel.

Questions: 1-800-558-2332

Always wear personal protective equipment.