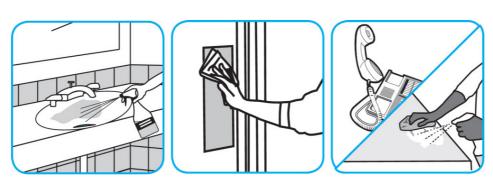

## **Application Procedures**

Use Oxivir® Plus Disinfectant Cleaner Concentrate to clean and disinfect hard, non-porous surfaces.

Apply use solution. Let stand for 5 minutes. Wipe or allow to air dry.

Use GP Forward® SC General Purpose Cleaner to clean any water-safe surface.