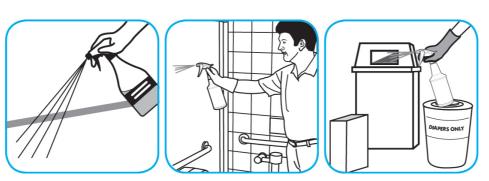

Use Good Sense® HC Liquid Air Freshener - Fresh to treat malodors on carpet, hard surfaces and as a room spray.

Spray into the air or onto surfaces where odors are noticeable.

Use Glance® NA Glass and Multi-Purpose Cleaner Non-Ammoniated to clean mirror, chrome and glass surfaces.