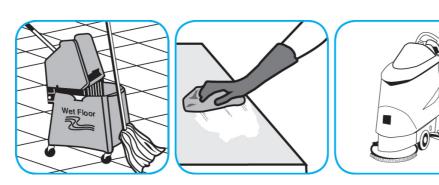

Fill mop bucket, spray bottle or automatic scrubbing machine from dispenser. Apply to surfaces to be cleaned. For auto scrubber use, trail mop behind machine to pick up any excess solution. Allow to dry.