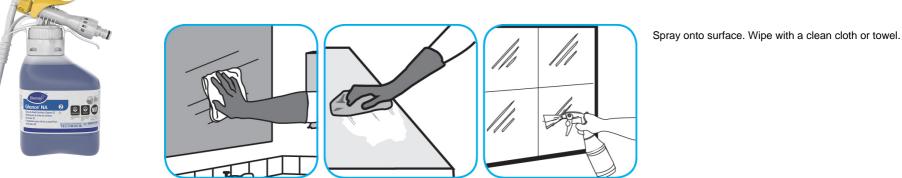

Use Glance® NA Glass and Multi-Purpose Cleaner to clean mirror, chrome and glass surfaces.

Use Crew® Bathroom Cleaner and Scale Remover as a non-corrosive formula deep cleans dirt and soap scum from bathroom and shower tiles, fixtures and most washable surfaces.

Apply to surfaces to be cleaned. Wipe with soft cloth or towel to remove soil and to dry. See label on original container for complete directions for use and additional information.

1 (A)

Vet Flo 2

Use ProminenceTM/MC Heavy Duty Cleaner to remove soil from floors without dulling the appearance of the floor finish.