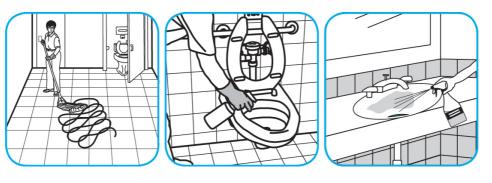

## **RTD**<sup>®</sup> **Application Procedures**

Use Alpha-HP® Multi-Surface Disinfectant Cleaner to clean, disinfect and deodorize in one easy step.

Apply use-solution to hard, nonporous surfaces. Thoroughly wet surface with a cloth, mop, sponge, sprayer or by immersion. Allow to remain wet. Wipe dry or allow to air dry. See product label for complete directions.

Use Glance® NA Glass and Multi-Purpose Cleaner to clean mirror, chrome and glass surfaces.

Use Crew® Bathroom Cleaner and Scale Remover as a non-corrosive formula deep cleans dirt and soap scum from bathroom and shower tiles, fixtures and most washable surfaces.