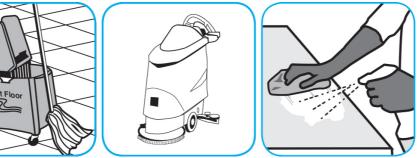

Apply to surfaces to be cleaned. Wipe with soft cloth or towel to remove soil and to dry. See label on original container for complete directions for use and additional information.

1 (A)

Vet Flo 2

Use ProminenceTM/MC Heavy Duty Cleaner to remove soil from floors without dulling the appearance of the floor finish.

Dilute with cold water. For daily cleaning, use a spray bottle, mop and bucket or fill auto scrubber and use red pads. For Deep Scrubbing, fill auto scrubber and use green or blue pads. Pick up soil and excess cleaner with a tightly wrung out cleaning mop or cloth.