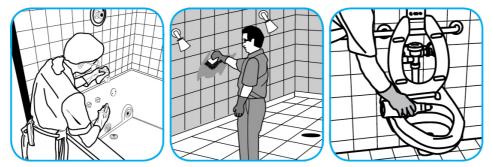

## **RTD**<sup>®</sup> **Application Procedures**

Use Alpha-HP® Multi-Surface Disinfectant Cleaner to clean, disinfect and deodorize in one easy step.

Apply use-solution to hard, nonporous surfaces. Thoroughly wet surface with a cloth, mop, sponge, sprayer or by immersion. Allow to remain wet. Wipe dry or allow to air dry. See product label for complete directions.

Use Glance® NA Glass and Multi-Purpose Cleaner to clean mirror, chrome and glass surfaces.

Use Crew® Bathroom Cleaner and Scale Remover as a non-corrosive formula deep cleans dirt and soap scum from bathroom and shower tiles, fixtures and most washable surfaces.

Apply to surfaces to be cleaned. Wipe with soft cloth or towel to remove soil and to dry. See label on original container for complete directions for use and additional information.

1 (A)

Vet Flo 2

Use ProminenceTM/MC Heavy Duty Cleaner to remove soil from floors without dulling the appearance of the floor finish.