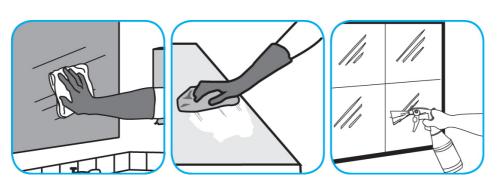

## **Application Procedures**

Use Glance® NA Glass and Multi-Purpose Cleaner to clean mirror, chrome and glass surfaces.

Spray onto surface. Wipe with a clean cloth or towel.