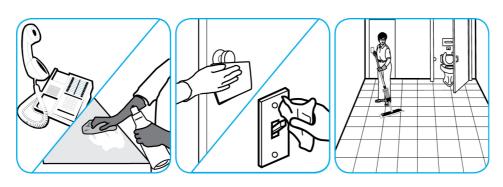

## Use Alpha-HP® Multi-Surface Disinfectant Cleaner to clean, disinfect and deodorize in one easy step.

Apply use-solution to hard, nonporous surfaces. Thoroughly wet surface with a cloth, mop, sponge, sprayer or by immersion. Allow to remain wet. Wipe dry or allow to air dry. See product label for complete directions.