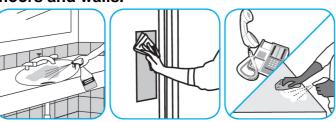

#### Use VirexTM II 256 One-Step Disinfectant Cleaner and Deodorant to clean restroom toilets, sinks, floors and walls.

Apply use-solution to hard, nonporous surfaces. Thoroughly wet surface with a cloth, mop, sponge, sprayer or by immersion. Allow to remain wet for 10 minutes. Wipe dry or allow to air dry.

#### Use Crew® Restroom Floor and Surface SC Non-Acid Disinfectant Cleaner to clean restroom toilets, sinks, floors and walls.

Apply use-solution to hard, nonporous surfaces. Thoroughly wet surface with a cloth, mop, sponge, sprayer or by immersion. Allow to remain wet for 10 minutes. Wipe dry or allow to air dry.