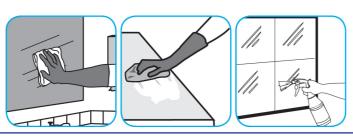

#### Use Glance® NA Glass and Multi-Purpose Cleaner to clean mirror, chrome and glass surfaces.

Spray onto surface. Wipe with a clean cloth or towel.