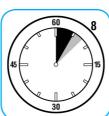

#### Use VirexTM II 256 One-Step Disinfectant Cleaner and Deodorant to clean restroom toilets, sinks, floors and walls.

Apply use-solution to hard, nonporous surfaces. Thoroughly wet surface with a cloth, mop, sponge, sprayer or by immersion. Allow to remain wet for 10 minutes. Wipe dry or allow to air dry.

#### Use Crew® Restroom Floor and Surface SC Non-Acid Disinfectant Cleaner to clean restroom toilets, sinks, floors and walls.

Apply use-solution to hard, nonporous surfaces. Thoroughly wet surface with a cloth, mop, sponge, sprayer or by immersion. Allow to remain wet for 10 minutes. Wipe dry or allow to air dry.