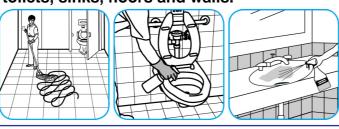

#### Use VirexTM II 256 One-Step Disinfectant Cleaner and Deodorant to clean restroom toilets, sinks, floors and walls.

Apply use-solution to hard, nonporous surfaces. Thoroughly wet surface with a cloth, mop, sponge, sprayer or by immersion. Allow to remain wet for 10 minutes. Wipe dry or allow to air dry.

#### Use Crew® Restroom Floor and Surface SC Non-Acid Disinfectant Cleaner to clean restroom toilets, sinks, floors and walls.

Apply use-solution to hard, nonporous surfaces. Thoroughly wet surface with a cloth, mop, sponge, sprayer or by immersion. Allow to remain wet for 10 minutes. Wipe dry or allow to air dry.