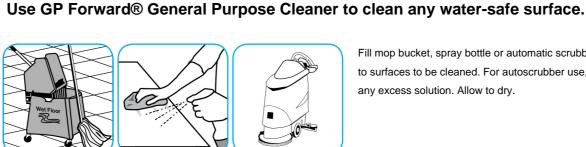

Fill mop bucket, spray bottle or automatic scrubbing machine from dispenser. Apply to surfaces to be cleaned. For autoscrubber use, trail mop behind machine to pick up any excess solution. Allow to dry.