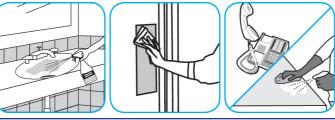

Spray onto hard surface. Allow to penetrate and lift soils. Wipe with a clean cloth. Requires no rinsing. Do not use on glass, aluminum and water-based paint.

Use Virex® II 256 One-Step Disinfectant Cleaner and Deodorant to clean restroom toilets, sinks, floors and walls.

Apply use-solution to hard, nonporous surfaces. Thoroughly wet surface with a cloth, mop, sponge, sprayer or by immersion. Allow to remain wet for 10 minutes. Wipe dry or allow to air dry.

Use Stride® Citrus HC Neutral Cleaner to clean floors and other hard surfaces.