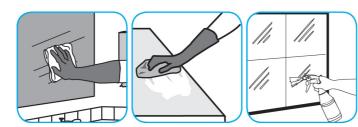

## Use Glance® NA Glass and Multi-Purpose Cleaner to clean mirror, chrome and glass surfaces.

Spray onto surface. Wipe with a clean cloth or towel.

Use Spitfire® SC Power Cleaner to clean most heavily soiled, hard surfaces.