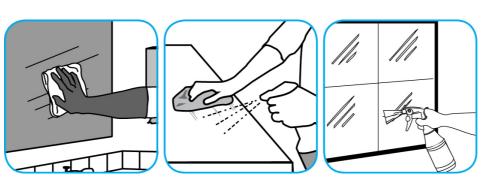

Use Crew® Restroom Floor and Surface SC Non-Acid Disinfectant Cleaner to clean restroom toilets, sinks, floors and walls.

Apply use-solution to hard, nonporous surfaces. Thoroughly wet surface with a cloth, mop, sponge, sprayer or by immersion. Allow to remain wet for 10 minutes. Wipe dry or allow to air dry.

Use Glance® HC Glass and Multi-Surface Cleaner to clean mirror, chrome and glass surfaces.

Spray onto surface. Wipe with a clean cloth or towel.

Use Stride® Citrus SC Neutral Cleaner to clean floors and other hard surfaces.