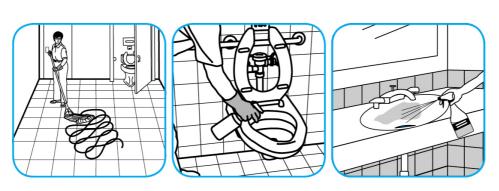

Fill mop bucket, spray bottle or automatic scrubbing machine from dispenser. Apply to surfaces to be cleaned. For autoscrubber use, trail mop behind machine to pick up any excess solution. Allow to dry.