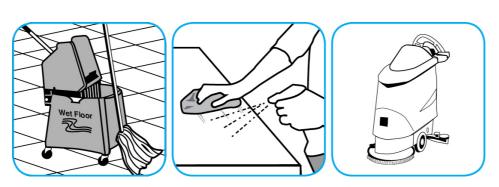

Use Glance® HC Glass and Multi-Surface Cleaner to clean mirror, chrome and glass surfaces.

Spray onto surface. Wipe with a clean cloth or towel.

Use Stride® Citrus SC Neutral Cleaner to clean floors and other hard surfaces.

Fill mop bucket, spray bottle or automatic scrubbing machine from dispenser. Apply to surfaces to be cleaned. For autoscrubber use, trail mop behind machine to pick up any excess solution. Allow to dry.