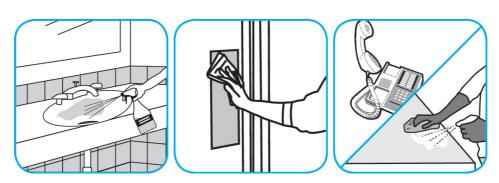

Use Glance® HC Glass and Multi-Surface Cleaner to clean mirror, chrome and glass surfaces.

Spray onto surface. Wipe with a clean cloth or towel.

Use Stride® Citrus SC Neutral Cleaner to clean floors and other hard surfaces.