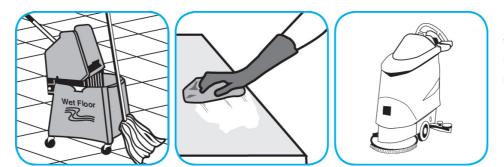

Use Stride® Citrus HC Neutral Cleaner to clean floors and other hard surfaces.

Fill mop bucket, spray bottle or automatic scrubbing machine from dispenser. Apply to surfaces to be cleaned. For auto scrubber use, trail mop behind machine to pick up any excess solution. Allow to dry.