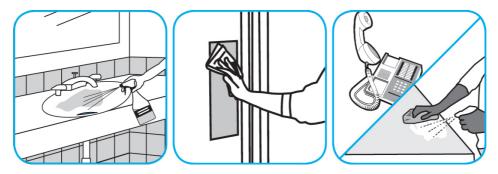

Use Glance® NA Glass and Multi-Purpose Cleaner Non-Ammoniated to clean mirror, chrome and glass surfaces.

Spray onto surface. Wipe with a clean cloth or towel.

Use Virex® II 256 One-Step Disinfectant Cleaner and Deodorant to clean restroom toilets, sinks, floors and walls.

Apply use-solution to hard, nonporous surfaces. Thoroughly wet surface with a cloth, mop, sponge, sprayer or by immersion. Allow to remain wet for 10 minutes. Wipe dry or allow to air dry.