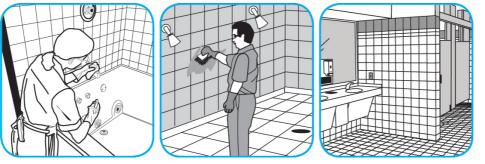

## **J-Fill® Application Procedures**

Use Crew® Bathroom Cleaner and Scale Remover to remove soap scum and hard water deposits. Do not use on natural wood or marble.

Dilute with cold water. Dispense use-solution into trigger spray or flip top bottle as needed. Apply with a damp cloth or directly on surface to be cleaned. Loosen soil with rubbing action. Rinse with cold water.