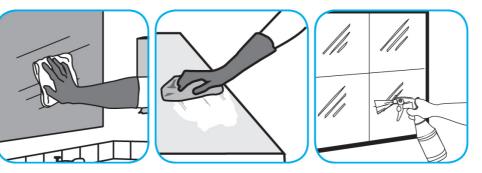

Use Glance® NA Glass and Multi-Purpose Cleaner Non-Ammoniated to clean mirror, chrome and glass surfaces.

Spray onto surface. Wipe with a clean cloth or towel.

Use Virex® II 256 One-Step Disinfectant Cleaner and Deodorant to clean restroom toilets, sinks, floors and walls.