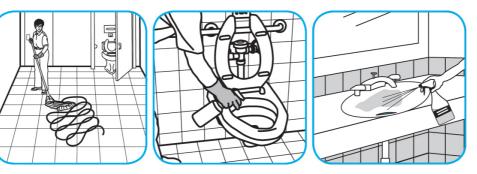

Use Oxivir® Five 16 Concentrate One Step Disinfectant Cleaner to clean and disinfect hard, non-porous surfaces.

Apply use solution. Let stand for 5 minutes. Wipe or allow to air dry.

Use Crew® NA SC Non-Acid Bowl and Bathroom Disinfectant Cleaner to clean restroom toilets, sinks, floors and walls.

Apply use-solution to hard, nonporous surfaces. Thoroughly wet surface with a cloth, mop, sponge, sprayer or by immersion. Allow to remain wet for 10 minutes. Wipe dry or allow to air dry.

Use Glance® NA Glass and Multi-Purpose Cleaner to clean mirror, chrome and glass surfaces.