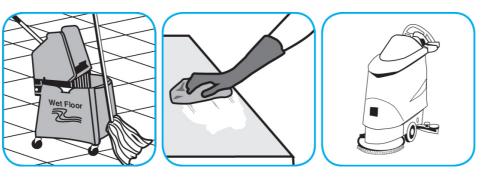

## **J-Fill® Application Procedures**

Use Stride® Citrus HC Neutral Cleaner to clean floors and other hard surfaces.

Fill mop bucket, spray bottle or automatic scrubbing machine from dispenser. Apply to surfaces to be cleaned. For auto scrubber use, trail mop behind machine to pick up any excess solution. Allow to dry.