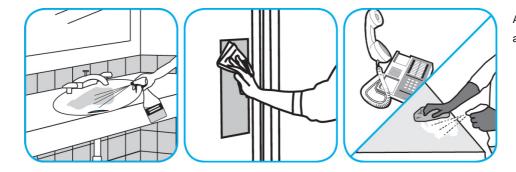

Apply use-solution to hard, nonporous surfaces. Thoroughly wet surface with a cloth, mop, sponge, sprayer or by immersion. Allow to remain wet for 10 minutes. Wipe dry or allow to air dry.

Use Glance® NA Glass and Multi-Purpose Cleaner to clean mirror, chrome and glass surfaces.

Spray onto surface. Wipe with a clean cloth or towel.