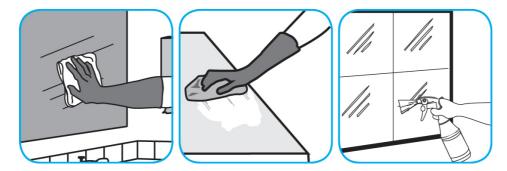

Apply use-solution to hard, nonporous surfaces. Thoroughly wet surface with a cloth, mop, sponge, sprayer or by immersion. Allow to remain wet for 10 minutes. Wipe dry or allow to air dry.

Use Glance® NA Glass and Multi-Purpose Cleaner to clean mirror, chrome and glass surfaces.

Spray onto surface. Wipe with a clean cloth or towel.