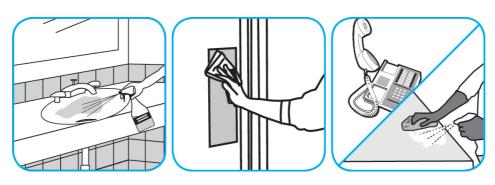

## **Application Procedures**

Use Oxivir® Five 16 Concentrate One Step Disinfectant Cleaner to clean and disinfect hard, non-porous surfaces.

Apply use solution. Let stand for 5 minutes. Wipe or allow to air dry.