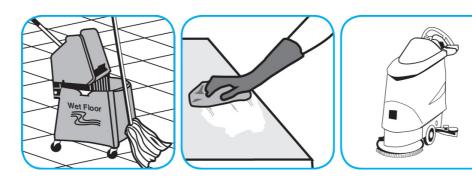

Use Stride® Citrus HC Neutral Cleaner to clean floors and other hard surfaces.

Fill mop bucket, spray bottle or automatic scrubbing machine from dispenser. Apply to surfaces to be cleaned. For auto scrubber use, trail mop behind machine to pick up any excess solution. Allow to dry.