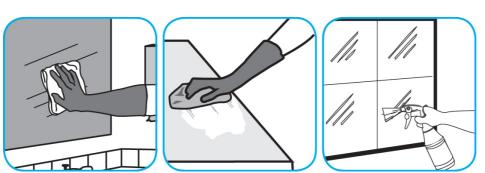

Use Glance® HC Glass and Multi-Surface Cleaner to clean mirrors, chrome and glass surfaces.

Spray onto surface. Wipe with a clean cloth or towel.

Use Crew® Bathroom Cleaner and Scale Remover to remove soap scum and hard water deposits. Do not use on natural wood or marble.