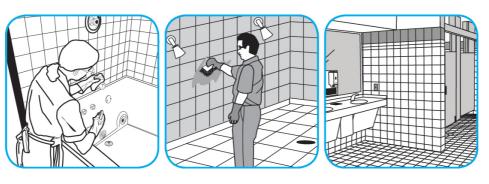

Use Glance® HC Glass and Multi-Surface Cleaner to clean mirrors, chrome and glass surfaces.

Spray onto surface. Wipe with a clean cloth or towel.

Use Crew® Bathroom Cleaner and Scale Remover to remove soap scum and hard water deposits. Do not use on natural wood or marble.

Dilute with cold water. Dispense use-solution into trigger spray or flip top bottle as needed. Apply with a damp cloth or directly on surface to be cleaned. Loosen soil with rubbing action. Rinse with cold water.