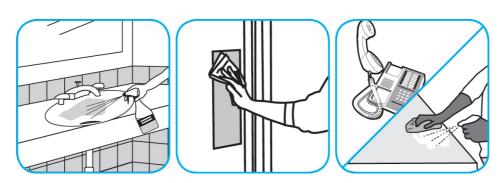

## **Application Procedures**

Use Oxivir® Five 16 Concentrate One Step Disinfectant Cleaner to clean and disinfect hard, non-porous surfaces.

Apply use solution. Let stand for 5 minutes. Wipe or allow to air dry.