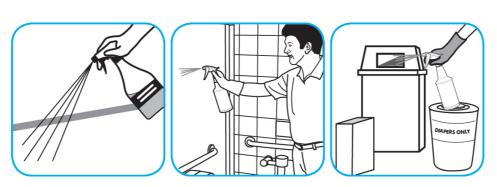

Use Good Sense® HC Liquid Air Freshener - Fresh to treat malodors on carpet, hard surfaces and as a room spray.

Spray into the air or onto surfaces where odors are noticeable.

Use BreakDownTM/MC Odor Eliminator Concentrate to treat malodors on carpet and hard surfaces.

For daily cleaning: use a spray bottle or mop and bucket to apply the use-solution to a surface, let the product dwell for best performance. For deodorizing: spray directly onto floors, urinals, toilets, trash receptacles and other surfaces. For use as a carpet spotter, apply to carpet, agitate and rinse with water. Do not spray into the air or use as an air freshener.