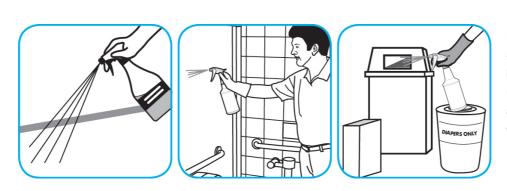

For daily cleaning: use a spray bottle or mop and bucket to apply the use-solution to a surface, let the product dwell for best performance. For deodorizing: spray directly onto floors, urinals, toilets, trash receptacles and other surfaces. For use as a carpet spotter, apply to carpet, agitate and rinse with water. Do not spray into the air or use as an air freshener.