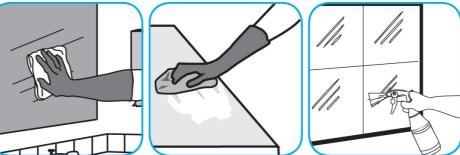

Use Glance® HC Glass and Multi-Surface Cleaner to clean mirrors, chrome and glass surfaces.

Spray onto surface. Wipe with a clean cloth or towel.

Use Stride® Floral HC Neutral Cleaner to clean floors and other hard surfaces.