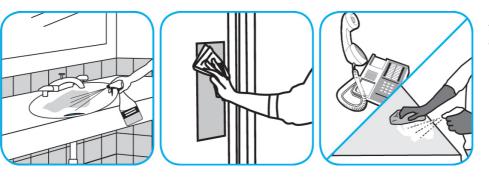

Use Crew® NA SC Non-Acid Bowl and Bathroom Disinfectant Cleaner to clean restroom toilets, sinks, floors and walls.

Apply use-solution to hard, nonporous surfaces. Thoroughly wet surface with a cloth, mop, sponge, sprayer or by immersion. Allow to remain wet for 10 minutes. Wipe dry or allow to air dry.