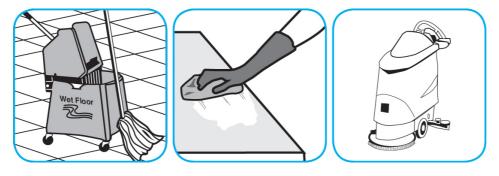

Fill mop bucket, spray bottle or automatic scrubbing machine from dispenser. Apply to surfaces to be cleaned. For auto scrubber use, trail mop behind machine to pick up any excess solution. Allow to dry.