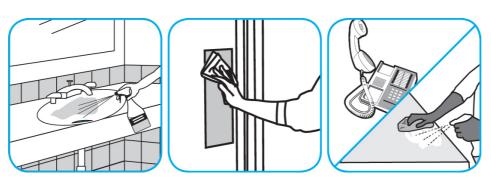

## **Application Procedures**

Use Glance® NA Glass and Multi-Purpose Cleaner to clean mirror, chrome and glass surfaces.

Spray onto surface. Wipe with a clean cloth or towel.

Use Oxivir® Five 16 Concentrate One Step Disinfectant Cleaner to clean and disinfect hard, non-porous surfaces.

Apply use solution. Let stand for 5 minutes. Wipe or allow to air dry.

Use Crew® NA SC Non-Acid Bowl and Bathroom Disinfectant Cleaner to clean restroom toilets, sinks, floors and walls.

Apply use-solution to hard, nonporous surfaces. Thoroughly wet surface with a cloth, mop, sponge, sprayer or by immersion. Allow to remain wet for 10 minutes. Wipe dry or allow to air dry.