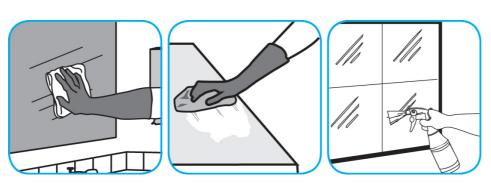

## **Application Procedures**

Use Glance® NA Glass and Multi-Purpose Cleaner to clean mirror, chrome and glass surfaces.

Spray onto surface. Wipe with a clean cloth or towel.

Use Oxivir® Five 16 Concentrate One Step Disinfectant Cleaner to clean and disinfect hard, non-porous surfaces.