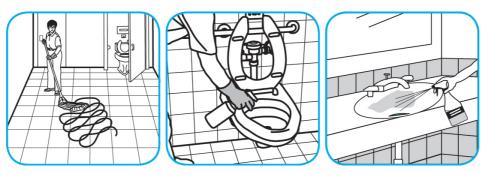

Apply use solution. Let stand for 5 minutes. Wipe or allow to air dry.

Use Crew® NA SC Non-Acid Bowl and Bathroom Disinfectant Cleaner to clean restroom toilets, sinks, floors and walls.

Apply use-solution to hard, nonporous surfaces. Thoroughly wet surface with a cloth, mop, sponge, sprayer or by immersion. Allow to remain wet for 10 minutes. Wipe dry or allow to air dry.