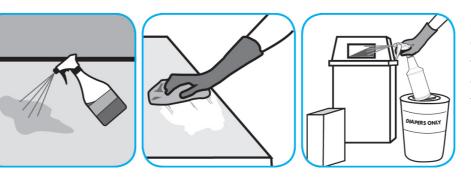

## J-Fill® Application Procedures

Use Alpha-HP® Multi-Surface Cleaner to clean hard surfaces and carpet.

Spray onto surface. Wipe with a clean cloth or towel. For Carpet Spotting: Apply to carpet spot, agitate and rinse with water. For Prespray Cleaning: Apply product to area to be cleaned using a pressurized hand held sprayer. Extract thoroughly with water.