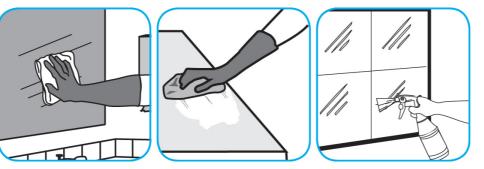

Use Glance® HC Glass and Multi-Surface Cleaner to clean mirrors, chrome and glass surfaces.

Spray onto surface. Wipe with a clean cloth or towel.