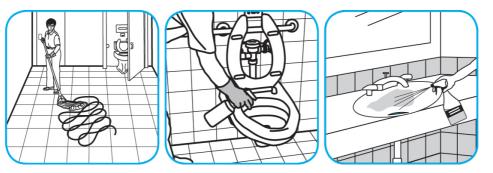

Use Crew® NA SC Non-Acid Bowl and Bathroom Disinfectant Cleaner to clean restroom toilets, sinks, floors and walls.

Apply use-solution to hard, nonporous surfaces. Thoroughly wet surface with a cloth, mop, sponge, sprayer or by immersion. Allow to remain wet for 10 minutes. Wipe dry or allow to air dry.