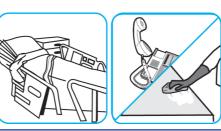

## **Application Procedures**

Use Oxivir® 1 one-step cleaner disinfectant to wipe hard, non-porous surfaces.

Pull wipe from canister, wipe surfaces, allowing them to stay wet for one minute. Allow to air dry or rinse according to use instructions on some surfaces.