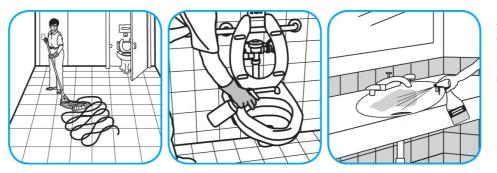

Use Crew® NA SC Non-Acid Bowl and Bathroom Disinfectant Cleaner to clean restroom toilets, sinks, floors and walls.

Apply use-solution to hard, nonporous surfaces. Thoroughly wet surface with a cloth, mop, sponge, sprayer or by immersion. Allow to remain wet for 10 minutes. Wipe dry or allow to air dry.

Use Stride® Citrus HC Neutral Cleaner to clean floors and other hard surfaces.

Fill mop bucket, spray bottle or automatic scrubbing machine from dispenser. Apply to surfaces to be cleaned. For auto scrubber use, trail mop behind machine to pick up any excess solution. Allow to dry.

Use Glance® NA Glass and Multi-Purpose Cleaner to clean mirror, chrome and glass surfaces.

Spray onto surface. Wipe with a clean cloth or towel.