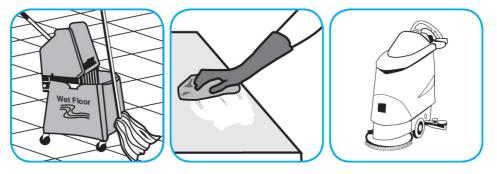

Use Stride® Citrus HC Neutral Cleaner to clean floors and other hard surfaces.

Fill mop bucket, spray bottle or automatic scrubbing machine from dispenser. Apply to surfaces to be cleaned. For auto scrubber use, trail mop behind machine to pick up any excess solution. Allow to dry.