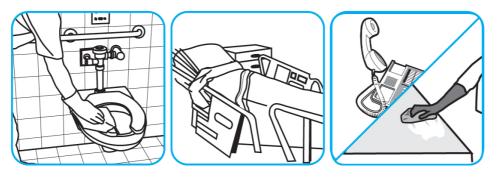

Use Crew® NA SC Non-Acid Bowl and Bathroom Disinfectant Cleaner to clean restroom toilets, sinks, floors and walls.

Apply use-solution to hard, nonporous surfaces. Thoroughly wet surface with a cloth, mop, sponge, sprayer or by immersion. Allow to remain wet for 10 minutes. Wipe dry or allow to air dry.

Use Glance® NA Glass and Multi-Purpose Cleaner to clean mirror, chrome and glass surfaces.

Spray onto surface. Wipe with a clean cloth or towel.