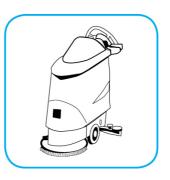

## **Application Procedures**

Use Glance® HC Glass and Multi-Surface Cleaner to clean mirror, chrome and glass surfaces.

Spray onto surface. Wipe with a clean cloth or towel.

Fill mop bucket, spray bottle or automatic scrubbing machine from dispenser. Apply to surfaces to be cleaned. For autoscrubber use, trail mop behind machine to pick up any excess solution. Allow to dry.