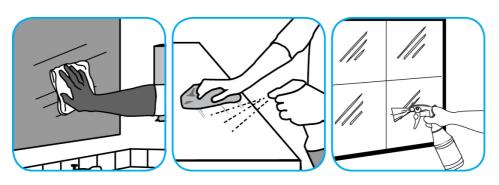

## **Application Procedures**

Use Glance® HC Glass and Multi-Surface Cleaner to clean mirror, chrome and glass surfaces.

Spray onto surface. Wipe with a clean cloth or towel.

Fill mop bucket, spray bottle or automatic scrubbing machine from dispenser. Apply to surfaces to be cleaned. For autoscrubber use, trail mop behind machine to pick up any excess solution. Allow to dry.

Apply use-solution to hard, nonporous surfaces. Thoroughly wet surface with a cloth, mop, sponge, sprayer or by immersion. Allow to remain wet for 10 minutes. Wipe dry or allow to air dry.