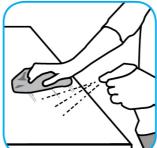

## **Application Procedures**

Use Glance® HC Glass and Multi-Surface Cleaner to clean mirror, chrome and glass surfaces.

Spray onto surface. Wipe with a clean cloth or towel.

Fill mop bucket, spray bottle or automatic scrubbing machine from dispenser. Apply to surfaces to be cleaned. For autoscrubber use, trail mop behind machine to pick up any excess solution. Allow to dry.