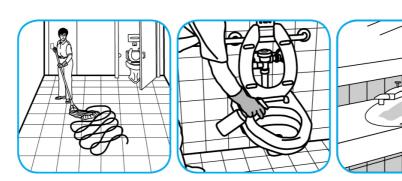

Apply use-solution to hard, nonporous surfaces. Thoroughly wet surface with a cloth, mop, sponge, sprayer or by immersion. Allow to remain wet for 10 minutes. Wipe dry or allow to air dry.