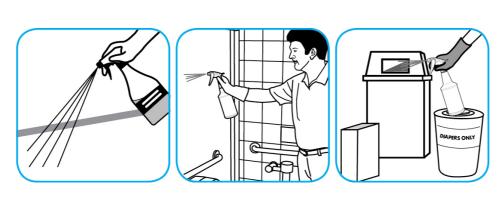

## Use Alpha-HP® Multi-Surface Cleaner to clean hard surfaces and carpet.

Spray onto surface. Wipe with a clean cloth or towel. For Carpet Spotting: Apply to carpet spot, agitate and rinse with water. For Prespray Cleaning: Apply product to area to be cleaned using a pressurized hand held sprayer. Extract thoroughly with water.