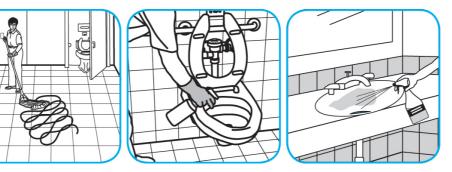

Use Glance® HC Glass and Multi-Surface Cleaner to clean mirrors, chrome and glass surfaces.

Spray onto surface. Wipe with a clean cloth or towel.

Use Crew® Restroom Floor and Surface SC Non-Acid Disinfectant Cleaner to clean restroom toilets, sinks, floors and walls.

Apply use-solution to hard, nonporous surfaces. Thoroughly wet surface with a cloth, mop, sponge, sprayer or by immersion. Allow to remain wet for 10 minutes. Wipe dry or allow to air dry.