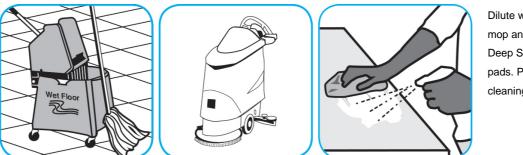

Use ProminenceTM/MC Heavy Duty Cleaner to remove soil from floors without dulling the appearance of the floor finish.

Dilute with cold water. For daily cleaning, use a spray bottle, mop and bucket or fill auto scrubber and use red pads. For Deep Scrubbing, fill auto scrubber and use green or blue pads. Pick up soil and excess cleaner with a tightly wrung out cleaning mop or cloth.