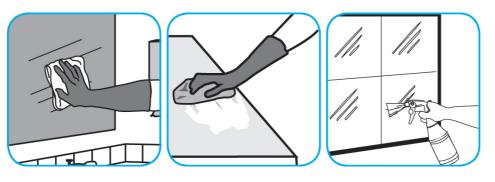

Use Glance® HC Glass and Multi-Surface Cleaner to clean mirrors, chrome and glass surfaces.

Spray onto surface. Wipe with a clean cloth or towel.

Use Crew® Restroom Floor and Surface SC Non-Acid Disinfectant Cleaner to clean restroom toilets, sinks, floors and walls.