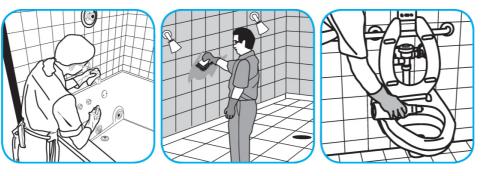

## J-Fill® Application Procedures

Use Crew® Shower, Tub and Tile Cleaner to clean bathroom surfaces but not marble, resilient floors or galvanized metal.

Fill small bottle or bucket or use gun to apply a foam directly onto surfaces. Scrub with a soft brush, pad or cloth. Do not allow foam to dry. Rinse surfaces thoroughly.