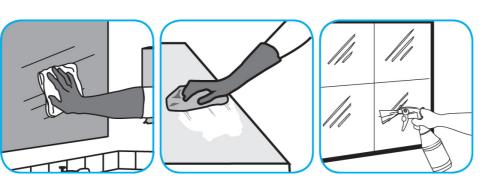

## **Application Procedures**

Use ProminenceTM/MC Heavy Duty Cleaner to remove soil from floors without dulling the appearance of the floor finish.

Dilute with cold water. For daily cleaning, use a spray bottle, mop and bucket or fill auto scrubber and use red pads. For Deep Scrubbing, fill auto scrubber and use green or blue pads. Pick up soil and excess cleaner with a tightly wrung out cleaning mop or cloth.

Use Oxivir® Three 64 Multi-surface Disinfectant Cleaner and Deoderizer to clean and disinfect hard, non-porous surfaces.

Apply use solution. Let stand for 3 minutes. Wipe or allow to air dry.

Use Glance® NA Glass and Multi-Purpose Cleaner to clean mirror, chrome and glass surfaces.

Spray onto surface. Wipe with a clean cloth or towel.

Use Crew® Bathroom Cleaner and Scale Remover to remove soap scum and hard water deposits. Do not use on natural wood or marble.

Dilute with cold water. Dispense use-solution into trigger spray or flip top bottle as needed. Apply with a damp cloth or directly on surface to be cleaned. Loosen soil with rubbing action. Rinse with cold water.