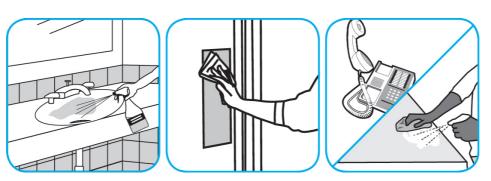

Use Oxivir® Three 64 Multi-surface Disinfectant Cleaner and Deoderizer to clean and disinfect hard, non-porous surfaces.

Apply use solution. Let stand for 3 minutes. Wipe or allow to air dry.

Use Glance® NA Glass and Multi-Purpose Cleaner to clean mirror, chrome and glass surfaces.

Spray onto surface. Wipe with a clean cloth or towel.

Use Crew® Bathroom Cleaner and Scale Remover to remove soap scum and hard water deposits. Do not use on natural wood or marble.

Dilute with cold water. Dispense use-solution into trigger spray or flip top bottle as needed. Apply with a damp cloth or directly on surface to be cleaned. Loosen soil with rubbing action. Rinse with cold water.