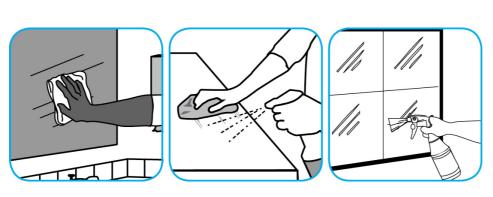

## Use Glance® HC Glass and Multi-Surface Cleaner to clean mirror, chrome and glass surfaces.

Spray onto surface. Wipe with a clean cloth or towel.

Questions: 1-800-558-2332