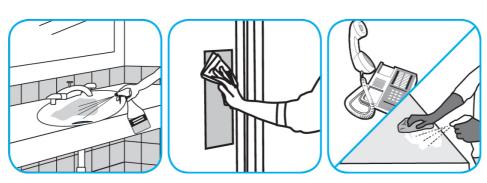

## **Application Procedures**

Apply use-solution to hard, nonporous surfaces. Thoroughly wet surface with a cloth, mop, sponge, sprayer or by immersion. Allow to remain wet for 10 minutes. Wipe dry or allow to air dry.

## Use Glance® HC Glass and Multi-Surface Cleaner to clean mirror, chrome and glass surfaces.

Spray onto surface. Wipe with a clean cloth or towel.

Questions: 1-800-558-2332