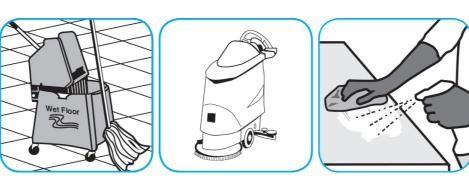

Dilute with cold water. For daily cleaning, use a spray bottle, mop and bucket or fill auto scrubber and use red pads. For Deep Scrubbing, fill auto scrubber and use green or blue pads. Pick up soil and excess cleaner with a tightly wrung out cleaning mop or cloth.