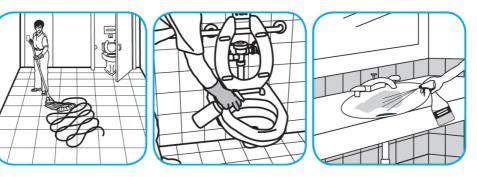

## J-Fill® Application Procedures

Use Virex® II 256 One-Step Disinfectant Cleaner and Deodorant to clean restroom toilets, sinks, floors and walls.

Apply use-solution to hard, nonporous surfaces. Thoroughly wet surface with a cloth, mop, sponge, sprayer or by immersion. Allow to remain wet for 10 minutes. Wipe dry or allow to air dry.

Apply use-solution to hard, nonporous surfaces. Thoroughly wet surface with a cloth, mop, sponge, sprayer or by immersion. Allow to remain wet for 10 minutes. Wipe dry or allow to air dry.