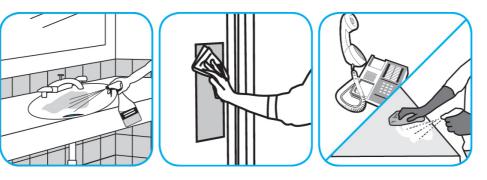

## J-Fill® Application Procedures

Use Virex® II 256 One-Step Disinfectant Cleaner and Deodorant to clean restroom toilets, sinks, floors and walls.

Apply use-solution to hard, nonporous surfaces. Thoroughly wet surface with a cloth, mop, sponge, sprayer or by immersion. Allow to remain wet for 10 minutes. Wipe dry or allow to air dry.