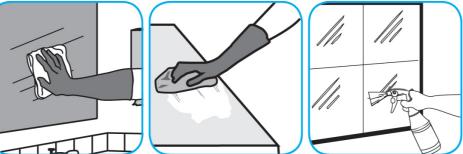

Use Glance® NA Glass and Multi-Purpose Cleaner to clean mirror, chrome and glass surfaces.

Spray onto surface. Wipe with a clean cloth or towel.

**@** 

Use Crew® NA SC Non-Acid Bowl and Bathroom Disinfectant Cleaner to clean restroom toilets, sinks, floors and walls.

Apply use-solution to hard, nonporous surfaces. Thoroughly wet surface with a cloth, mop, sponge, sprayer or by immersion. Allow to remain wet for 10 minutes. Wipe dry or allow to air dry.