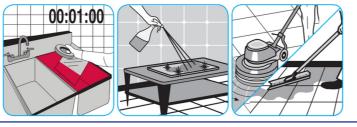

# Use J-512TM/MC Sanitizer to sanitize washable hard, non-porous surfaces.

Apply use-solution to washable hard, non-porous surfaces: dishes, glassware, silverware, cooking utensils and plastic and other non- porous cutting boards. Spray or immerse objects for 1-2 minutes. Allow to air dry. See product label for complete directions