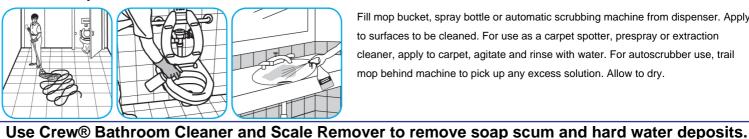

#### well as carpet.

Fill mop bucket, spray bottle or automatic scrubbing machine from dispenser. Apply to surfaces to be cleaned. For use as a carpet spotter, prespray or extraction cleaner, apply to carpet, agitate and rinse with water. For autoscrubber use, trail mop behind machine to pick up any excess solution. Allow to dry.