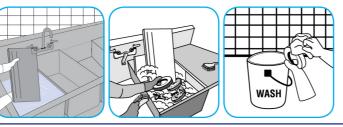

## Use Pan-CleanTM/MC General Purpose Pot and Pan Detergent to clean pots, pans, utensils, glassware and other equipment.

Dilute with hot water. Soak pots, pans, utensils, glassware and other equipment for 5 to 10 minutes. Scrub to remove grease and other food soils. Rinse thoroughly with potable water.