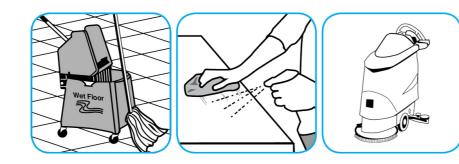

Use GP Forward® General Purpose Cleaner to clean any water-safe surface.

Use Stride® Citrus SC Neutral Cleaner to clean floors and other hard surfaces.

Fill mop bucket, spray bottle or automatic scrubbing machine from dispenser. Apply to surfaces to be cleaned. For autoscrubber use, trail mop behind machine to pick up any excess solution. Allow to dry.

Use Glance® NA Glass and Multi-Purpose Cleaner Non-Ammoniated to clean mirror, chrome and glass surfaces.

Spray onto surface. Wipe with a clean cloth or towel.

Fill mop bucket, spray bottle or automatic scrubbing machine from dispenser. Apply to surfaces to be cleaned. For autoscrubber use, trail mop behind machine to pick up any excess solution. Allow to dry.