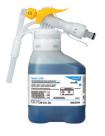

## **RTD**<sup>®</sup> **Application Procedures**

Use VirexTM II 256 One-Step Disinfectant Cleaner and Deodorant to clean restroom toilets, sinks, floors and walls.

Apply use-solution to hard, nonporous surfaces. Thoroughly wet surface with a cloth, mop, sponge, sprayer or by immersion. Allow to remain wet for 10 minutes. Wipe dry or allow to air dry.