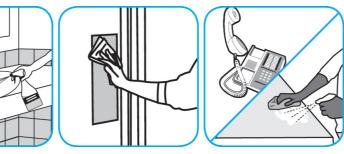

Use Glance® NA Glass and Multi-Purpose Cleaner Non-Ammoniated to clean mirror, chrome and glass surfaces.

Spray onto surface. Wipe with a clean cloth or towel.

Fill mop bucket, spray bottle or automatic scrubbing machine from dispenser. Apply to surfaces to be cleaned. For autoscrubber use, trail mop behind machine to pick up any excess solution. Allow to dry.