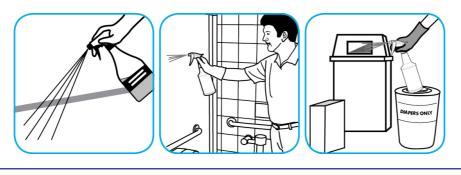

## **RTD**<sup>®</sup> **Application Procedures**

Use VirexTM II 256 One-Step Disinfectant Cleaner and Deodorant to clean restroom toilets, sinks, floors and walls.

Apply use-solution to hard, nonporous surfaces. Thoroughly wet surface with a cloth, mop, sponge, sprayer or by immersion. Allow to remain wet for 10 minutes. Wipe dry or allow to air dry.

Use Glance® NA Glass and Multi-Purpose Cleaner Non-Ammoniated to clean mirror, chrome and glass surfaces.

Spray onto surface. Wipe with a clean cloth or towel.

Fill mop bucket, spray bottle or automatic scrubbing machine from dispenser. Apply to surfaces to be cleaned. For autoscrubber use, trail mop behind machine to pick up any excess solution. Allow to dry.