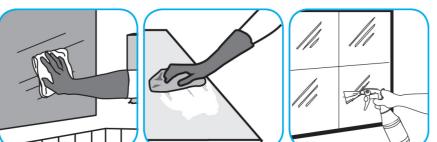

## **RTD**<sup>®</sup> **Application Procedures**

Use VirexTM II 256 One-Step Disinfectant Cleaner and Deodorant to clean restroom toilets, sinks, floors and walls.

Apply use-solution to hard, nonporous surfaces. Thoroughly wet surface with a cloth, mop, sponge, sprayer or by immersion. Allow to remain wet for 10 minutes. Wipe dry or allow to air dry.

Use Alpha-HP® Multi-Surface Cleaner to clean hard surfaces and carpet.

Spray onto surface. Wipe with a clean cloth or towel. For Carpet Spotting: Apply to carpet spot, agitate and rinse with water. For Prespray Cleaning: Apply product to area to be cleaned using a pressurized hand held sprayer. Extract thoroughly with water.