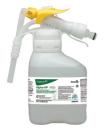

Use Alpha-HP® Multi-Surface Cleaner to clean hard surfaces and carpet.

Spray onto surface. Wipe with a clean cloth or towel. For Carpet Spotting: Apply to carpet spot, agitate and rinse with water. For Prespray Cleaning: Apply product to area to be cleaned using a pressurized hand held sprayer. Extract thoroughly with water.