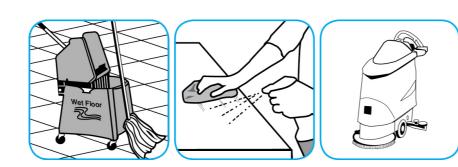

Use GP Forward® General Purpose Cleaner to clean any water-safe surface.

Use Stride® Citrus SC Neutral Cleaner to clean floors and other hard surfaces.

Fill mop bucket, spray bottle or automatic scrubbing machine from dispenser. Apply to surfaces to be cleaned. For autoscrubber use, trail mop behind machine to pick up any excess solution. Allow to dry.

Use Glance® NA Glass and Multi-Purpose Cleaner Non-Ammoniated to clean mirror, chrome and glass surfaces.

Spray onto surface. Wipe with a clean cloth or towel.

Fill mop bucket, spray bottle or automatic scrubbing machine from dispenser. Apply to surfaces to be cleaned. For autoscrubber use, trail mop behind machine to pick up any excess solution. Allow to dry.